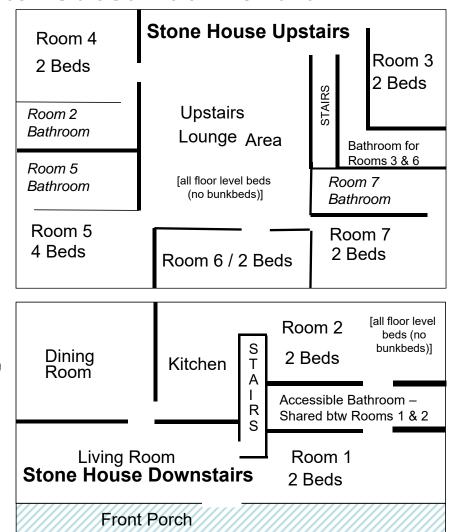

## **CCCA Conference Center Guest Room Chart**

These drawings represent the types of accommodations available. Drawings are NOT to scale.

- Disciples House has mostly bunk beds. Mattresses are twin (36" x 75") or twin XL (36" x 80").
- Stone House has floor level, non-bunked single dorm beds. Mattresses are twin size (36" x 75").
- Alexander Campbell Hall will have a mix of bed types, depending on the type of room.
  - The six rooms in the dormitory wing will each have four bunk bed sets with twin size (36" x 75") mattresses.
  - The second floor 4-person family rooms have one bunk bed set with twin size (36" x 75") mattresses, plus two single dorm beds with twin size (36" x 75") mattresses.
  - The first floor 2-person ADA rooms will each have two non-bunked single dorm beds with twin size (36" x 75") mattresses.