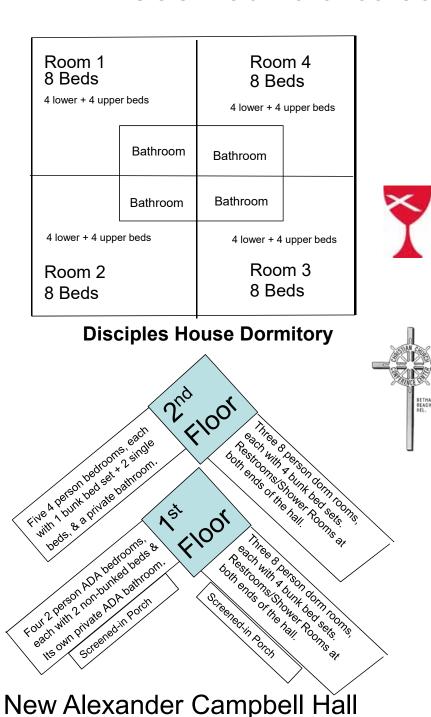

## **CCCA Conference Center Guest Room Chart**

These drawings represent the types of accommodations available. Drawings are NOT to scale.

- Disciples House has mostly bunk beds. Mattresses are twin (36" x 75") or twin XL (36" x 80").
- Stone House has floor level, non-bunked single dorm beds. Mattresses are twin size (36" x 75").
- Alexander Campbell Hall will have a mix of bed types, depending on the type of room.
  - The six rooms in the dormitory wing will each have four bunk bed sets with twin size (36" x 75") mattresses.
  - The second floor 4-person family rooms have one bunk bed set with twin size (36" x 75") mattresses, plus two single dorm beds with twin size (36" x 75") mattresses.
  - The first floor 2-person ADA rooms will each have two non-bunked single dorm beds with twin size (36" x 75") mattresses.